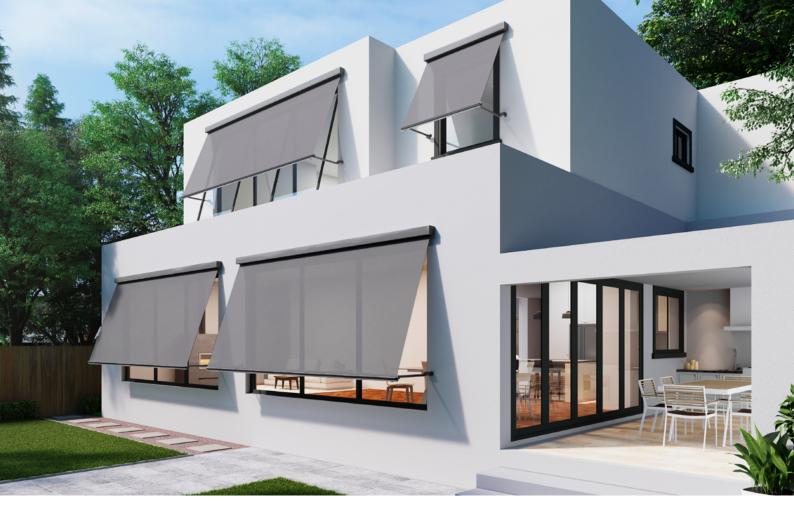

**Outdoor Drop Roller Blinds** 

## Veue Pivot Arm

The Veue Pivot Arm system is ideal for windows on first or second levels of the home or office. Veue Pivot Arm features a robust spring-loaded arm and perfectly maintains fabric tension in all positions.

## **Features**

- One option from Rollease Acmeda's comprehensive outdoor shading suite.
- Veue Drop Awnings are modular. Utilise common components across the entire suite, including Zipscreen.
- Suitable for outward opening windows
- Ideal for sheltered areas around the home