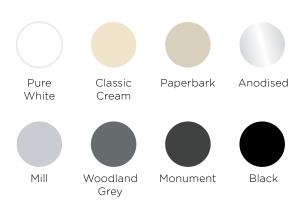

**Outdoor Drop Roller Blinds** 

## Veue Pivot Arm

The Veue Pivot Arm system is ideal for windows on first or second levels of the home or office. Veue Pivot Arm features a robust spring-loaded arm and perfectly maintains fabric tension in all positions.

## **Features**

- One option from Rollease Acmeda's comprehensive outdoor shading suite.
- Veue Drop Awnings are modular. Utilise common components across the entire suite, including Zipscreen.
- Suitable for outward opening windows
- Ideal for sheltered areas around the home

## Colour Range









Up to 5m (16.4ft) width

Up to 3m (10ft) drop



## Controls