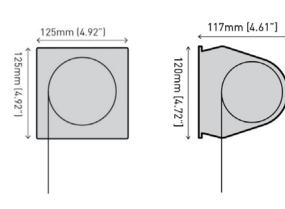

**Outdoor Drop Roller Blinds** 

## Veue Pivot Arm

The Veue Pivot Arm system is ideal for windows on first or second levels of the home or office. Veue Pivot Arm features a robust spring-loaded arm and perfectly maintains fabric tension in all positions.

## **Features**

- One option from Rollease Acmeda's comprehensive outdoor shading suite.
- Veue Drop Awnings are modular. Utilise common components across the entire suite, including Zipscreen.
- Suitable for outward opening windows
- Ideal for sheltered areas around the home

## Colour Range









Up to 5m (16.4ft) width

Up to 3m (10ft) drop



## Controls