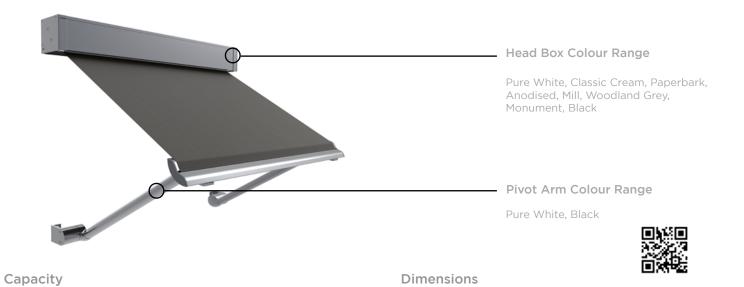

## Veue Pivot Arm

The Veue Pivot Arm system is ideal for windows on first or second levels of the home or office. Veue Pivot Arm features a robust spring-loaded arm and perfectly maintains fabric tension in all positions.

## Colour Range

Up to 5m (16.4ft) width

Up to 3m (10ft) drop