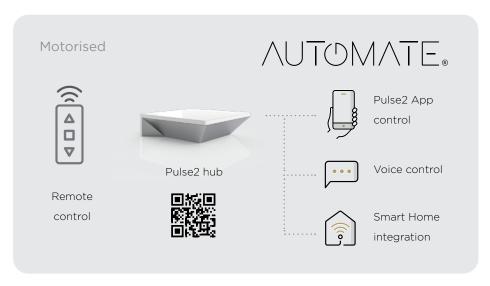

**Outdoor Drop Roller Blinds** 

## Veue Pivot Arm

The Veue Pivot Arm system is ideal for windows on first or second levels of the home or office. Veue Pivot Arm features a robust spring-loaded arm and perfectly maintains fabric tension in all positions.

## **Features**

- One option from Rollease Acmeda's comprehensive outdoor shading suite.
- Veue Drop Awnings are modular. Utilise common components across the entire suite, including Zipscreen.
- Suitable for outward opening windows
- Ideal for sheltered areas around the home

## Colour Range









Up to 5m (16.4ft) width

Up to 3m (10ft) drop



## Controls