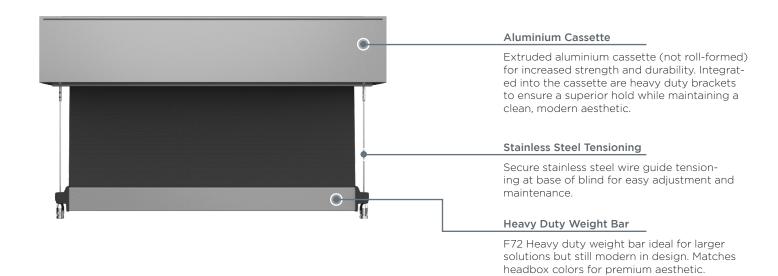

# **Extreme Wire Guide**

The Rollease Acmeda Extreme Wire Guide System features robust hardware and a premium aluminium cassette providing a solution for significantly heavier, grander, and impressive shading systems.

#### **Features**

- Robust bearing idler features a 20mm stainless steel shaft with 2 heavy duty roller bearings to ensure extended smooth operation.
- Up to 7m widths or 10m drops
- A range of tubes up to 160mm diameter to ensure minimal deflection at extreme widths.
- Top, Face and Side fix applications.
- Cassette provides added protection for fabric roll.