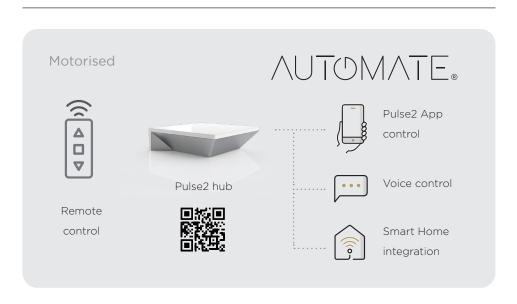

nder, and impressive shading systems.

Offering the perfect solution for both inside and outside domestic or commercial applications, the Extreme Wire Guide is capable of achieving widths up to 7 meters with 10 meter drops, driven by our impressive Automate AX motors.

#### **Features**

- Robust bearing idler features a 20mm stainless steel shaft with 2 heavy duty roller bearings to ensure extended smooth operation.
- Up to 7m widths or 10m drops
- A range of tubes up to 160mm diameter to ensure minimal deflection at extreme widths.
- Top, Face and Side fix applications.
- Cassette provides added protection for fabric roll.

#### Colour Range







Anodised

Woodland

Monument





Pure White

Open Bracket Only

Black

Open Bracket Only







## Capacity Dimensions







### Controls