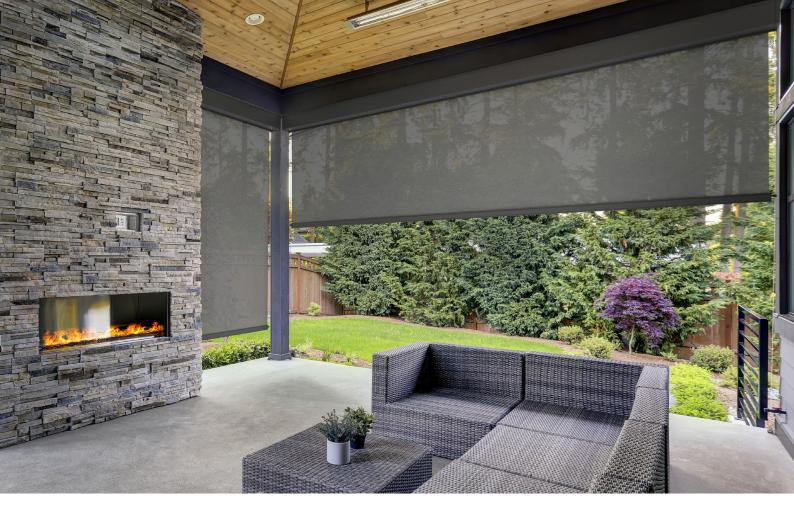

**Outdoor Drop Roller Blinds** 

# **Extreme Wire Guide**

The Rollease Acmeda Extreme Wire Guide System features robust hardware and a premium aluminium cassette providing a solution for significantly heavier, grander, and impressive shading systems.

Offering the perfect solution for both inside and outside domestic or commercial applications, the Extreme Wire Guide is capable of achieving widths up to 7 meters with 10 meter drops, driven by our impressive Automate AX motors.