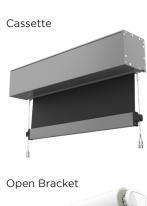

#### Colour Range

Anodised

Woodland

Monument

Pure White

Open Bracket Only

Black

Open Bracket Only