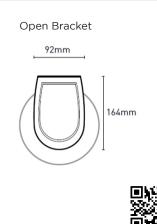

tly heavier, grander, and impressive shading systems.

Offering the perfect solution for both inside and outside domestic or commercial applications, the Extreme Wire Guide is capable of achieving widths up to 7 meters with 10 meter drops, driven by our impressive Automate AX motors.

#### **Features**

- Robust bearing idler features a 20mm stainless steel shaft with 2 heavy duty roller bearings to ensure extended smooth operation.
- Up to 7m widths or 10m drops
- A range of tubes up to 160mm diameter to ensure minimal deflection at extreme widths.
- Top, Face and Side fix applications.
- Cassette provides added protection for fabric roll.

#### Colour Range







Anodised

Woodland

Monument





Pure White

Open Bracket Only

Black

Open Bracket Only







## Capacity Dimensions







### Controls