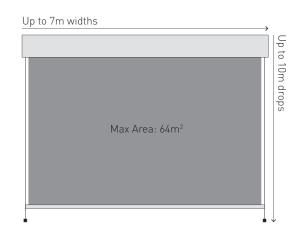

Offering the perfect solution for both inside and outside domestic or commercial applications, the Extreme Wire Guide is capable of achieving widths up to 7 meters with 10 meter drops, driven by our impressive Automate AX motors.

#### **Features**

- Robust bearing idler features a 20mm stainless steel shaft with 2 heavy duty roller bearings to ensure extended smooth operation.
- Up to 7m widths or 10m drops
- A range of tubes up to 160mm diameter to ensure minimal deflection at extreme widths.
- Top, Face and Side fix applications.
- Cassette provides added protection for fabric roll.

## Capacity Dimensions