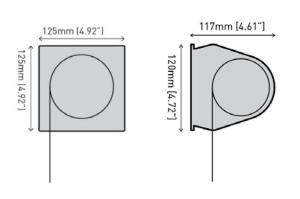

## Veue Wire Guide

A discreet wire guided solution, great for floor to ceiling applications. Featuring a universal bracket to fix the base of the wire guide to the floor, face or recess. The Wire Guide system utilises compression springs to tension the wire, ensuring a smooth and steady guide for the fabric. Wire tension is quick and easy to adjust.