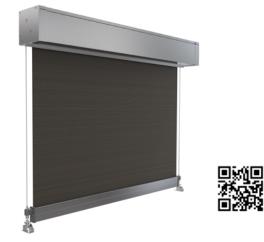

**Outdoor Drop Roller Blinds** 

## Veue Wire Guide

A discreet wire guided solution, great for floor to ceiling applications. Featuring a universal bracket to fix the base of the wire guide to the floor, face or recess. The Wire Guide system utilises compression springs to tension the wire, ensuring a smooth and steady guide for the fabric. Wire tension is quick and easy to adjust.