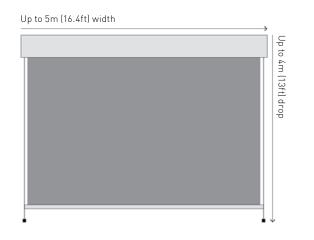

**Outdoor Drop Roller Blinds** 

## Veue Wire Guide

A discreet wire guided solution, great for floor to ceiling applications. Featuring a universal bracket to fix the base of the wire guide to the floor, face or recess. The Wire Guide system utilises compression springs to tension the wire, ensuring a smooth and steady guide for the fabric. Wire tension is quick and easy to adjust.

## Features

- Veue Drop Awnings are modular. Utilise common components across the entire suite, including Zipscreen.
- One option from Rollease Acmeda's comprehensive outdoor shading suite.
- Universal bracket to fix the base of the awning to the floor, wall or in a recess.
- Wire tensioning is simple and quick to adjust.
- Compression spring to allow for wire stretch.







## Capacity









Controls