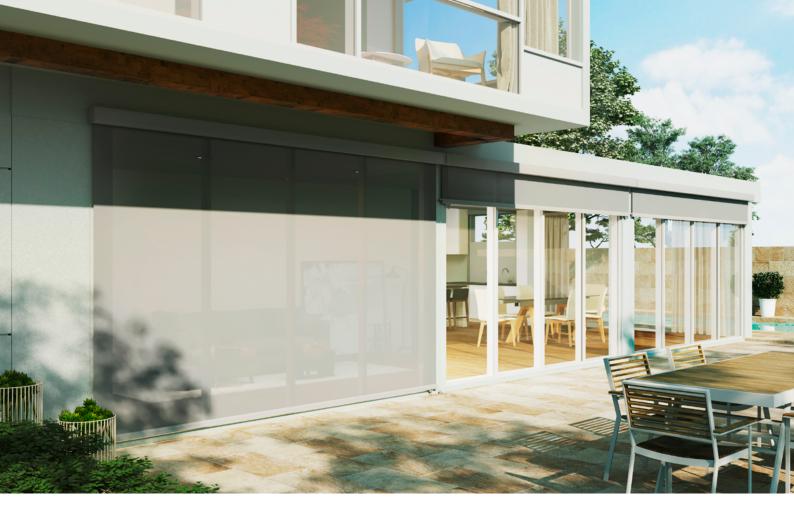

**Outdoor Drop Roller Blinds** 

## Veue Wire Guide

A discreet wire guided solution, great for floor to ceiling applications. Featuring a universal bracket to fix the base of the wire guide to the floor, face or recess. The Wire Guide system utilises compression springs to tension the wire, ensuring a smooth and steady guide for the fabric. Wire tension is quick and easy to adjust.

## Features

- Veue Drop Awnings are modular. Utilise common components across the entire suite, including Zipscreen.
- One option from Rollease Acmeda's comprehensive outdoor shading suite.
- Universal bracket to fix the base of the awning to the floor, wall or in a recess.
- Wire tensioning is simple and quick to adjust.
- Compression spring to allow for wire stretch.