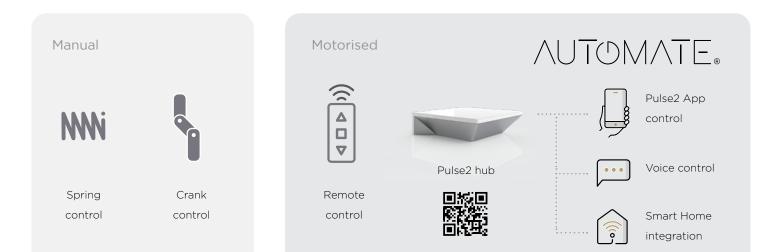

**Outdoor Drop Roller Blinds** 

## Veue Wire Guide

A discreet wire guided solution, great for floor to ceiling applications. Featuring a universal bracket to fix the base of the wire guide to the floor, face or recess. The Wire Guide system utilises compression springs to tension the wire, ensuring a smooth and steady guide for the fabric. Wire tension is quick and easy to adjust.

## Features

- Veue Drop Awnings are modular. Utilise common components across the entire suite, including Zipscreen.
- One option from Rollease Acmeda's comprehensive outdoor shading suite.
- Universal bracket to fix the base of the awning to the floor, wall or in a recess.
- Wire tensioning is simple and quick to adjust.
- Compression spring to allow for wire stretch.







## Capacity









Controls