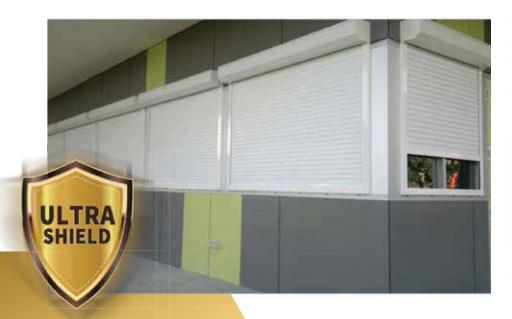

# **ULTRASHIELD**

**AR551** 

The Ultrashield profile is a double walled cavity with PU foam injected during the roll forming process. This profile is available for use on openings up to 50% larger than our standard domestic profiles while maintaining the same level of strength and insulation qualities.

The Ultrashield is a curved profile which uses a minimal head box size, making it an ideal substitute for garage doors or commercial door applications where room for roll up is limited. Available in multiple colours, the Ultrashield has two profile lines on the convex side with a smooth finish on the concave.

A large majority of home break ins are accessed through unprotected windows.

Based on insurer statistics