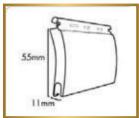

#### **FEATURES & BENEFITS**

- Insulation
- Security
- Available for wider spans
- Reduced greenhouse emissions
  - Protection from the elements
    - Light control

| TECHNICAL SPECIFICATIONS       |               |
|--------------------------------|---------------|
| Weight (per m²)                | 3.4kg         |
| Maximum Curtain Width          | 4.2m          |
| Maximun Area (m²)              | 11.8          |
| Gauge of Aluminium             | 0.32mm        |
| Profile Slat Height            | 55mm          |
| Profile Slat Thickness         | 11mm          |
| Standard Guide Dimensions      | 77mm          |
| Standard Bottom Bar Dimensions | 50mm          |
| Standard Axle                  | 50mm circular |