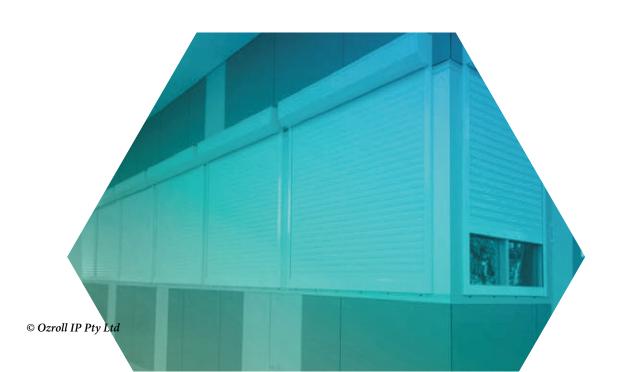

The Ultrashield profile is a double walled cavity with PU foam injected during the roll forming process. This profile is available for use on openings up to 50% larger than our standard domestic profiles while maintaining the same level of strength and insulation qualities.

The Ultrashield is a curved profile which uses a minimal head box size, making it an ideal substitute for garage doors or commercial door applications where room for roll up is limited. Available in multiple colours, the Ultrashield has two profile lines on the convex side with a smooth finish on the concave.