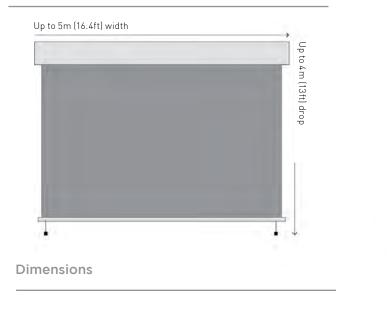

Veue Straight Drop

The Veue Straight Drop system is an entry-level outdoor shading system that is suitable for a variety of external residential or commercial applications - sliding windows, doorways, undercover and outdoor areas. Our Straight Drop system is simple in its design and installation, creating a minimal and cost-effective solution.

## **Features**

- One option from Rollease Acmeda's comprehensive outdoor shading suite.
- Veue Drop Awnings are modular. Utilise common components across the entire suite, including Zipscreen.
- Entry-level solution from the suite.
- Option of clip or strap for fixing to the floor.
- Suitable for a variety of external shade applications - sliding windows and doorways, undercover areas or outdoor cafés.



ROLLEASE ACMEDA.

Black



## Capacity







A