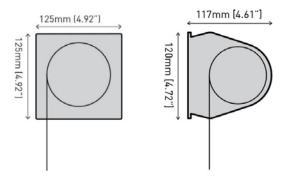

eue Straight Drop

The Veue Straight Drop system is an entry-level outdoor shading system that is suitable for a variety of external residential or commercial applications - sliding windows, doorways, undercover and outdoor areas. Our Straight Drop system is simple in its design and installation, creating a minimal and cost-effective solution.

## **Features**

- One option from Rollease Acmeda's comprehensive outdoor shading suite.
- Veue Drop Awnings are modular. Utilise common components across the entire suite, including Zipscreen.
- Entry-level solution from the suite.
- Option of clip or strap for fixing to the floor.
- Suitable for a variety of external shade applications - sliding windows and doorways, undercover areas or outdoor cafés.



ROLLEASE ACMEDA.

Black



## Capacity







A