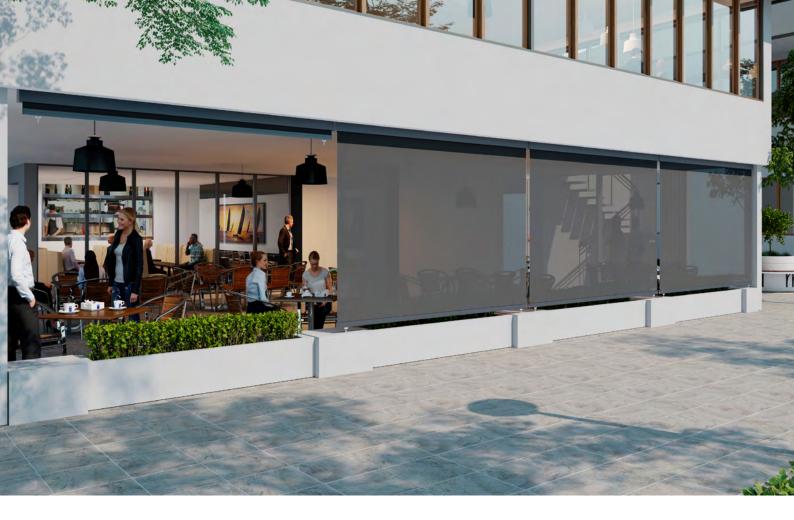

## Veue Straight Drop

The Veue Straight Drop system is an entry-level outdoor shading system that is suitable for a variety of external residential or commercial applications - sliding windows, doorways, undercover and outdoor areas. Our Straight Drop system is simple in its design and installation, creating a minimal and cost-effective solution.

## **Features**

- One option from Rollease Acmeda's comprehensive outdoor shading suite.
- Veue Drop Awnings are modular. Utilise common components across the entire suite, including Zipscreen.
- Entry-level solution from the suite.
- Option of clip or strap for fixing to the floor.
- Suitable for a variety of external shade applications - sliding windows and doorways, undercover areas or outdoor cafés.