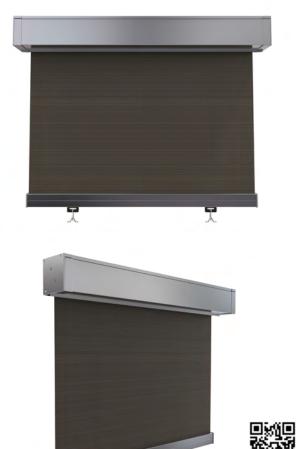

## Veue Straight Drop

The Veue Straight Drop system is an entry-level outdoor shading system that is suitable for a variety of external residential or commercial applications - sliding windows, doorways, undercover and outdoor areas. Our Straight Drop system is simple in its design and installation, creating a minimal and cost-effective solution.

## **Features**

- One option from Rollease Acmeda's comprehensive outdoor shading suite.
- Veue Drop Awnings are modular. Utilise common components across the entire suite, including Zipscreen.
- Entry-level solution from the suite.
- Option of clip or strap for fixing to the floor.
- Suitable for a variety of external shade applications - sliding windows and doorways, undercover areas or outdoor cafés.