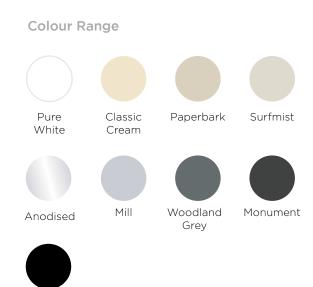

**Outdoor Drop Roller Blinds** 

## Veue Straight Drop

The Veue Straight Drop system is an entry-level outdoor shading system that is suitable for a variety of external residential or commercial applications - sliding windows, doorways, undercover and outdoor areas. Our Straight Drop system is simple in its design and installation, creating a minimal and cost-effective solution.

## **Features**

- One option from Rollease Acmeda's comprehensive outdoor shading suite.
- Veue Drop Awnings are modular. Utilise common components across the entire suite, including Zipscreen.
- Entry-level solution from the suite.
- Option of clip or strap for fixing to the floor.
- Suitable for a variety of external shade applications - sliding windows and doorways, undercover areas or outdoor cafés.



ROLLEASE ACMEDA.

Black



## Capacity







A